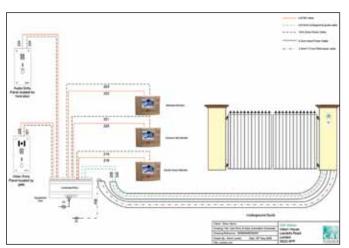

- Intruder / Fire Alarms
- Access Control
- Intruder Alarms
- Fire Alarms
- Closed circuit TV
- Central Station Monitoring for Fire, Security and CCTV
- Access Control
- Door Entry
- Automated gates

As an **NSI (National Security Inspectorate)** approved company we: