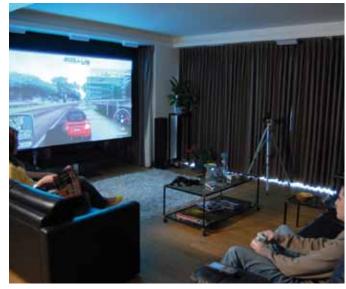

lifestyle system Your can include; Home cinema with multi-speaker surround sound will simply take your breath away. Multiple lighting scenes, automated curtains and blinds, games console integration for truly amazing video games, multi-choice TV channels, movies, internet, digital music, photo libraries and security system access, all controlled the Graphical User Interface (GUI) of your choice. A colour touch screen, hand held remote, iPhone or iPad for example.

Whether you watch HD movies on a Plasma screen...

...hit a high score on your favourite video game like never before...

....or relax in your home cinema with crystal clear picture and surround sound, the CAI Vision experience delivers the 'WOW' factor.