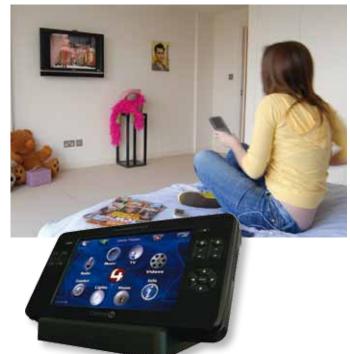

lifestyle system Your can include; Home cinema with multi-speaker surround sound will simply take your breath away. Multiple lighting scenes, automated curtains and blinds, games console integration for truly amazing video games, multi-choice TV channels, movies, internet, digital music, photo libraries and security system access, all controlled the Graphical User Interface (GUI) of your choice. A colour touch screen, hand held remote, iPhone or iPad for example.