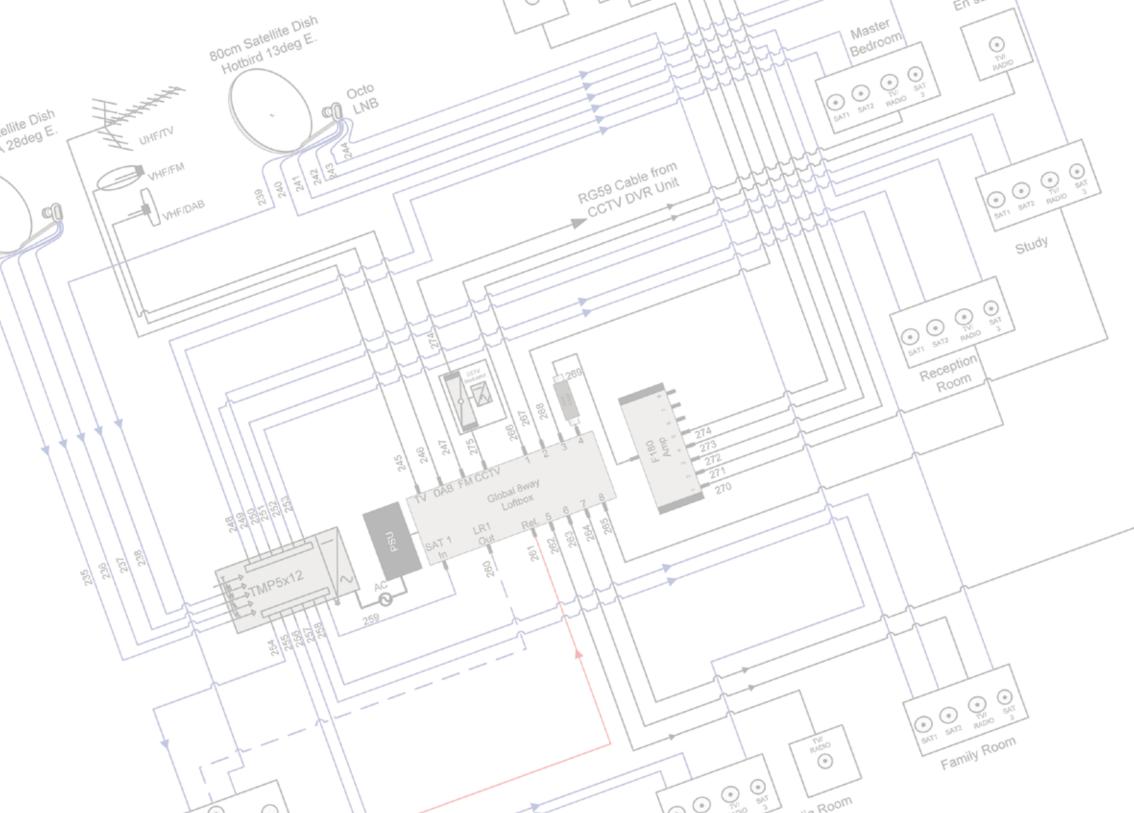

#### **Integrated Reception Systems**

Integrated Reception Systems (IRS) provide all current forms of terrestrial and satellite TV, Radio and CCTV media to multiple dwellings (MDU) and multiple rooms in a single dwelling.

IRS were developed by Sky and Philips. Our systems designer Kevin Lomax (an employee since 1983) designed and project managed the pilot installations.

Our MDU (IRS) clients include Local Authorities, Housing Associations, Managing Agents, Property Developers, Architects and Consultants. **CAI Vision** has been at the forefront of audio and television distribution systems since 1973. In today's digital age we are market leaders in the supply and installation of:

- Telephone, Internet and Data
- Integrated Reception Systems
- Television/Video Signal Distribution
- HDTV multi-room distribution
- Audio/Video Door & Gate Entry
- Public Address
- Professional Sound Systems

#### **Multi-room Television & HDTV Distribution**

At **CAI Vision**, we want you to get the best out of your Audio Visual (AV) equipment. Never has this been more so than with the recent introduction of HDTV.