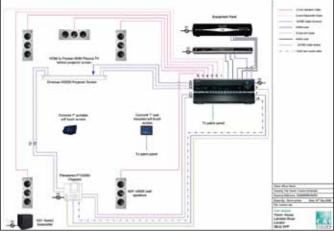

Upon acceptance we produce a full systems design pack including a detailed specification, schematic drawings and cable schedules. A project manager will oversee your entire project through to completion.