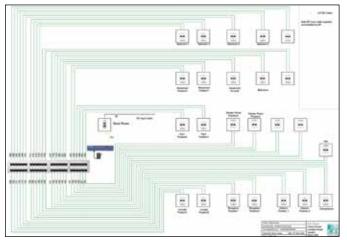

## The Complete Solution for the fully Integrated Smart Home

**Home Automation & Systems Integration** 

Multi-Room Audio-Video

**Home Cinema** 

Television, Radio, Media and Satellite Distribution

**Automated Lighting, Curtain and Blind Control** 

**Telephone, Internet and Data Network** 

Intruder Alarm

**Fire Detection** 

**Closed Circuit Television** 

HVAC

**Door/Gate entry and Automated gates** 

**Electrical Installation, Inspecting and Testing** 