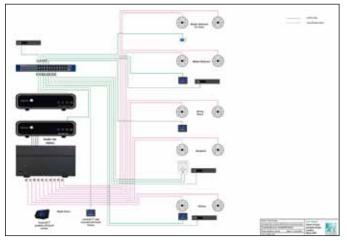

#### **Multi-room Television & HDTV Distribution**

At **CAI Vision**, we want you to get the best out of your Audio Visual (AV) equipment. Never has this been more so than with the recent introduction of HDTV.

There are many ways in which one can receive an HDTV signal. In the UK the three primary options are SkyHD+, Cable & Freesat HD. Top manufacturers such as LG, Panasonic & Sony are at the very forefront of this technology and are already making TVs with freesat HD built-in. Therefore, just like with digital freeview, it is only a matter of time before freesat HD becomes standard across nearly all HDTV's.

Because of this, **CAI Vision** recommend that all new & re-wired TV installations be truly HD compatible and include sufficient Cabling to receive freesat HD, internet and much more at ALL TV points throughout your home. Not only do we understand what people need from their HDTVs today, but we have a fair idea about what you are likely to need in the not too distant future. Therefore, all of our HDTV wiring solutions feature no less than SIX high-grade structured wiring cables to each TV point. Anything less would be a compromise!

Furthermore, as experts in TV distribution, all of our typical HDTV solutions offer numerous upgrade paths, should you wish to send HDTV signals locally around your home. (e.g. Connect SkyHD/DVD/BluRay to many TVs at the same time – all in HDTV quality).