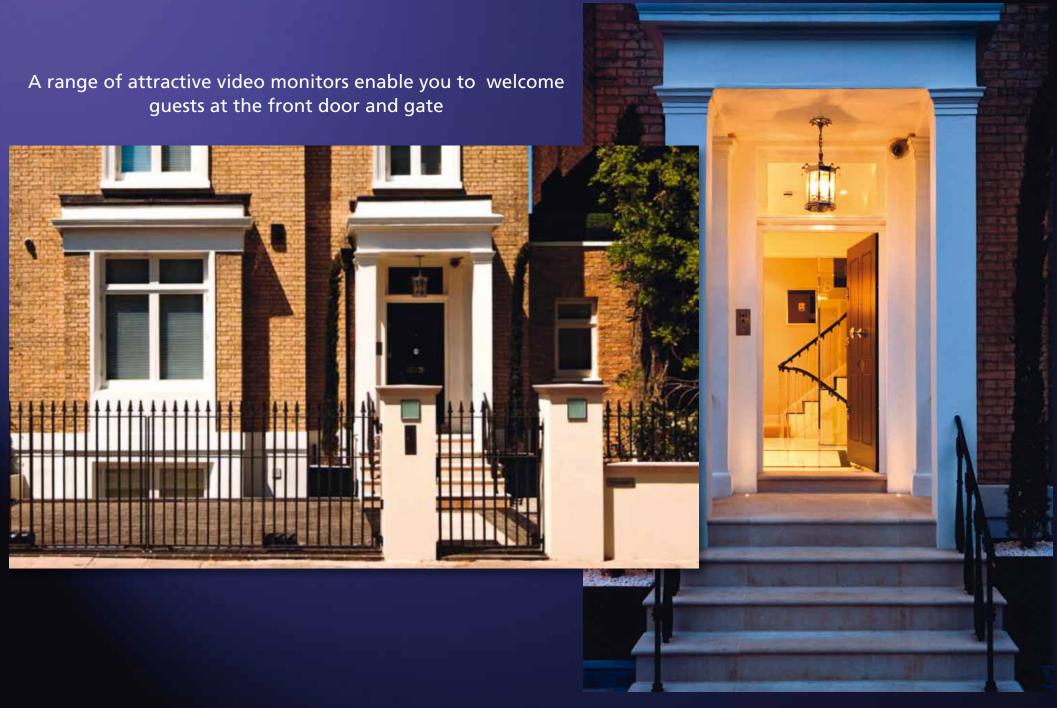

- Intruder / Fire Alarms
- Access Control
- Intruder Alarms
- Fire Alarms
- Closed circuit TV
- Central Station Monitoring for Fire, Security and CCTV
- Access Control
- Door Entry
- Automated gates

As an **NSI (National Security Inspectorate)** approved company we: