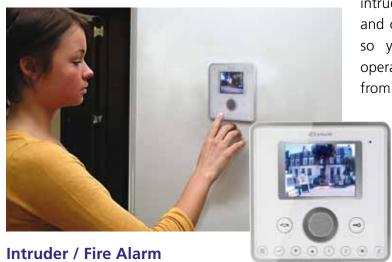

- Intruder / Fire Alarms
- Access Control
- Intruder Alarms
- Fire Alarms
- Closed circuit TV
- Central Station Monitoring for Fire, Security and CCTV
- Access Control
- Door Entry
- Automated gates

As an **NSI (National Security Inspectorate)** approved company we:

- operate a 24 hour call out service (and respond within 4 hours)
- issue you with a Certificate of Compliance for your alarm
- meet the relevant British and European Standards
- increase the security of your Intruder / Fire Alarm and, or CCTV cameras with our 24hr monitoring station